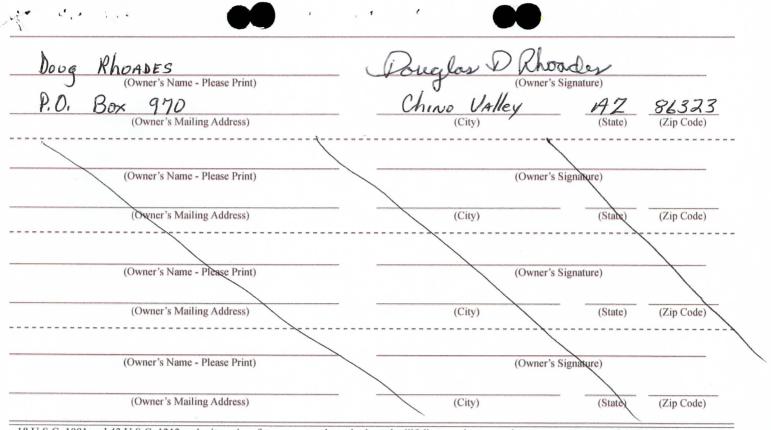

CERTIFIED MAIL - RETURN RECEIPT REQUESTED 9214 8901 9403 8321 8502 56

DECISION

DOUG RHOADES PO BOX 970 CHINO VALLEY, AZ 86323-0970

AMC390560, AMC390605, AMC395564, AMC414439, AMC425373, AMC429963, AMC452238, AMC458030, AMC458210 PIANO MAN, SWINDLER NORTH, FORBACH PONDS BENCH, PIANO MAN 2, LOADED FOR BEAR, CHAPARRAL GULCH, DOUBLE L, UNION 3, SILVER QUEEN

Date Produced: 10/19/2020

ConnectSuite Inc.:

The following is the delivery information for Certified Mail™/RRE item number 9214 8901 9403 8321 8502 56. Our records indicate that this item was delivered on 10/15/2020 at 10:12 a.m. in CHINO VALLEY, AZ 86323. The scanned image of the recipient information is provided below.

Signature of Recipient :

Address of Recipient :

Thank you for selecting the Postal Service for your mailing needs. If you require additional assistance, please contact your local post office or Postal Service representative.