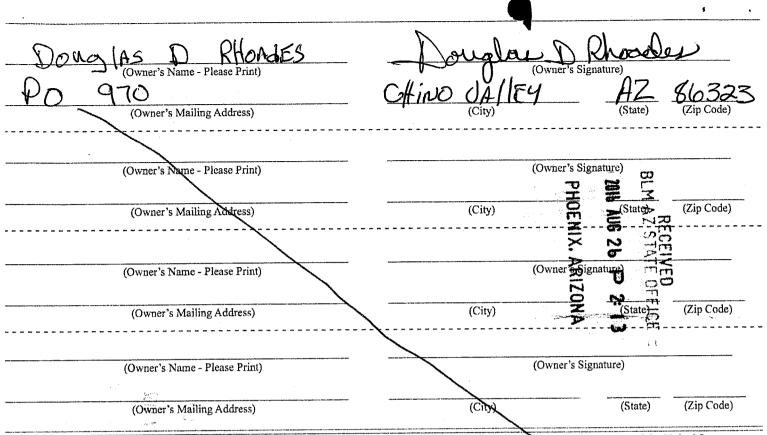

Date Produced: 10/19/2020

ConnectSuite Inc.:

The following is the delivery information for Certified Mail™/RRE item number 9214 8901 9403 8321 8502 56. Our records indicate that this item was delivered on 10/15/2020 at 10:12 a.m. in CHINO VALLEY, AZ 86323. The scanned image of the recipient information is provided below.

Signature of Recipient :

Address of Recipient :

Thank you for selecting the Postal Service for your mailing needs. If you require additional assistance, please contact your local post office or Postal Service representative.