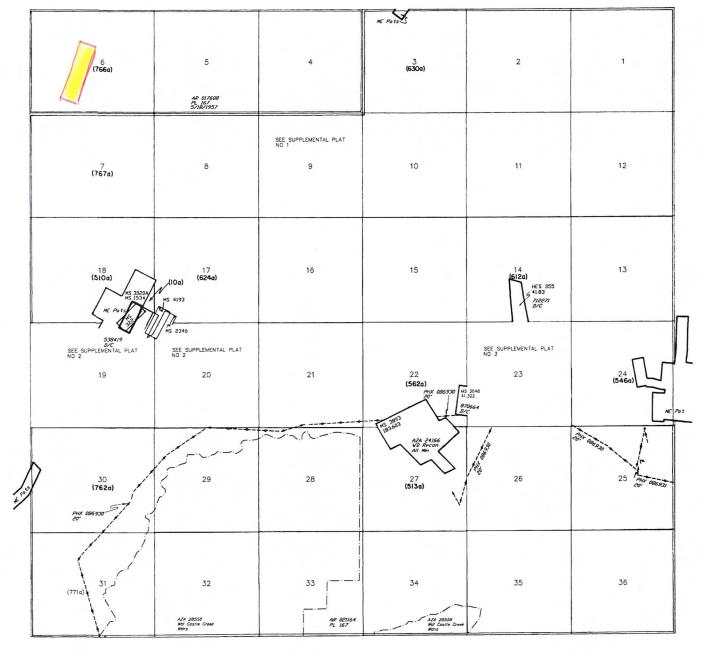

THDRAWN

Mer Twp Rng =

Section =

Mtrs = 14 0110N 0010E 006

Commodity =

Commodity Txt =

Pending Org =

Pend Org Decode =

Total Rows Returned: 0

NO WARRANTY IS MADE BY BLM FOR USE OF THE DATA FOR PURPOSES NOT INTENDED BY BLM

#### UNSURVEYED TOWNSHIP 11 NORTH RANGE 1 EAST OF THE GILA AND SALT RIVER MERIDIAN, ARIZONA

YAVAPAI COUNTY

STATUS OF PUBLIC DOMAIN LAND AND MINERAL TITLES

INDEX TO SEGREGATED TRACTS

FOR ORDERS AFFECTING DISPOSAL OR USE OF UNIDENTIFIED LANDS WITHDRAWN FOR CLASSIFICATION, MINERALS, WATER AND/OR OTHER PUBLIC PURPOSES, REFER TO INDEX OF MISCELLANEOUS DOCUMENTS.

All TP included in WDL for Prescott NF Proc 10/21/1899

PROTRACTION DIAGRAM NO 16

A 9270 PL 359 W/ Sec 25 & 36

DIST NO 2

MDS 9 NW

10 SW

11 SE

ORIGINAL SURVEY TRACT NO T R SEC SUBDIVISION

RESURVEY



CURRENT TO GS T \_\_\_\_11\_N 10-23-2002 R\_ 1 E

SCALE in chains 10 5 0 10 20 30 60

NANNIC STATEMENT This plat is the Bureau's Record of Title, and should be used only as a graphic display of the tawnship survey dola. Rec-ords herero do not reflect title changes which may have been affected by lateral movements of rivers or other backs of water Refer to the codestria surveys for official survey information.