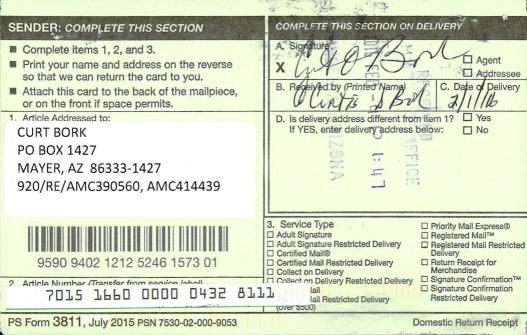

## DECISION

CURT BORK PO BOX 1427 MAYER, AZ 86333-1427

AMC390560, AMC390605, AMC395564, AMC414439, AMC425373, AMC429963, AMC452238, AMC458030, AMC458210 PIANO MAN, SWINDLER NORTH, FORBACH PONDS BENCH, PIANO MAN 2, LOADED FOR BEAR, CHAPARRAL GULCH, DOUBLE L, UNION 3, SILVER QUEEN

Date Produced: 10/12/2020

ConnectSuite Inc.:

The following is the delivery information for Certified Mail<sup>™</sup>/RRE item number 9214 8901 9403 8321 8502 32. Our records indicate that this item was delivered on 10/05/2020 at 03:35 p.m. in MAYER, AZ 86333. The scanned image of the recipient information is provided below.

Signature of Recipient :

LAB Sol

Conesis D. Bokk

ER, AZ 86333-1427

**BOX 1427** 

Address of Recipient :

Thank you for selecting the Postal Service for your mailing needs. If you require additional assistance, please contact your local post office or Postal Service representative.