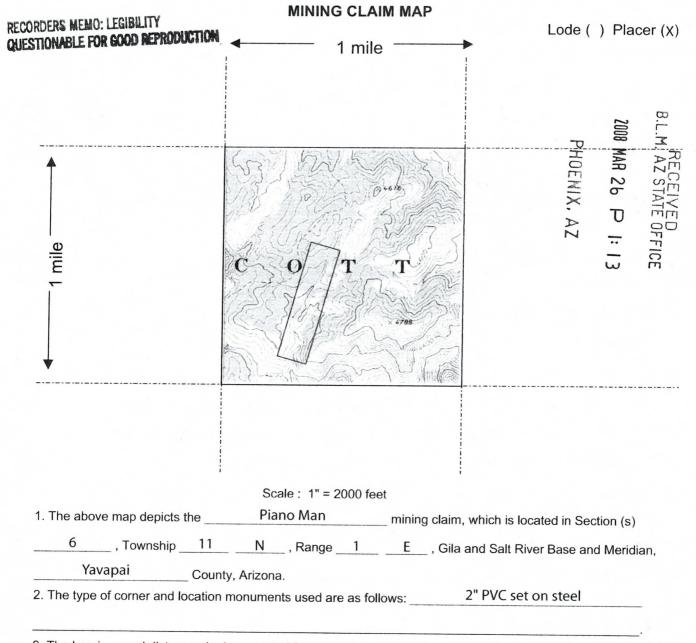

he SW corn</u> |                      |            |                     |         |
| east, northeast of the USGS brass cap locating the southwest corner of          |                      |            | 102010              |         |
| DATED AND POSTED on the ground this29th day of December                         |                      |            |                     | ·       |
| OCATOR (s)                                                                      | er, 20 <u>_07_</u> . |            |                     |         |
| Kahnt Mitchell                                                                  |                      |            | orm MC<br>ised July |         |

This form is available from the Arizona Department of Mines & Mineral Resources and may be reproduced.





3. The bearings and distances in degrees and feet between claim corners are as depicted on the map.

Form MCF100a Revised July 2005

This form is available from the Arizona Department of Mines & Mineral Resources and may be reproduced.

Input Parameters for Geographic Report with Land

System Id = CR

Admin State = AZ

Geo State =

Casetype Begins With

#### Case Disp Txt = AUTHORIZED, CANCELLED, EXPIRED, PENDING, REJECTED, RELINQUISHED, VOID, WITHDRAWN

Mer Twp Rng =

Section =

Mtrs = 14 0110N 0010E 006

Commodity =

Commodity Txt =

Pending Org =

Pend Org Decode =

Total Rows Returned: 0

NO WARRANTY IS MADE BY BLM FOR USE OF THE DATA FOR PURPOSES NOT INTENDED BY BLM

#### UNSURVEYED TOWNSHIP 11 NORTH RANGE 1 EAST OF THE GILA AND SALT RIVER MERIDIAN, ARIZONA

YAVAPAI COUNTY

STATUS O