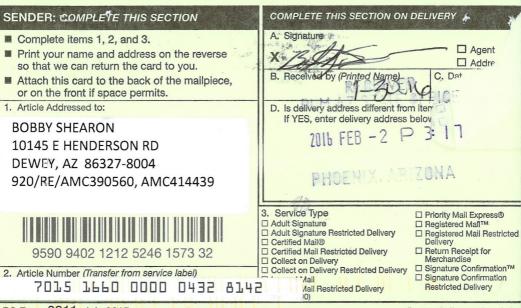

## DECISION

BOBBY SHEARON PO BOX 325 DEWEY, AZ 86327-0325

AMC390560, AMC390605, AMC395564, AMC414439, AMC425373, AMC429963, AMC452238, AMC458030, AMC458210 PIANO MAN, SWINDLER NORTH, FORBACH PONDS BENCH, PIANO MAN 2, LOADED FOR BEAR, CHAPARRAL GULCH, DOUBLE L, UNION 3, SILVER QUEEN

Date Produced: 10/12/2020

ConnectSuite Inc.:

The following is the delivery information for Certified Mail™/RRE item number 9214 8901 9403 8321 8502 25. Our records indicate that this item was delivered on 10/05/2020 at 11:59 a.m. in DEWEY, AZ 86327. The scanned image of the recipient information is provided below.

Signature of Recipient :

Budby 5h egRov

DEWEY. AZ 86327-0325

**BOX 325** 

Address of Recipient :

Thank you for selecting the Postal Service for your mailing needs. If you require additional assistance, please contact your local post office or Postal Service representative.